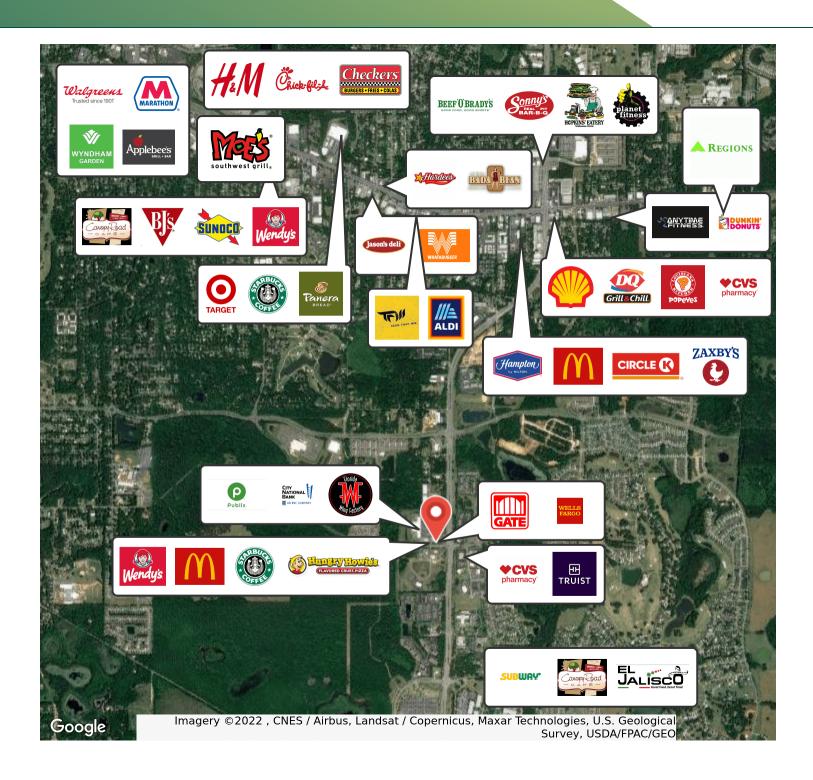

### **PROPERTY HIGHLIGHTS**

- Directly across from the Southwood community with thousands of new residential units
- Seconds from dozens of office spaces
- Minutes from Downtown Tallahassee and the Capitol