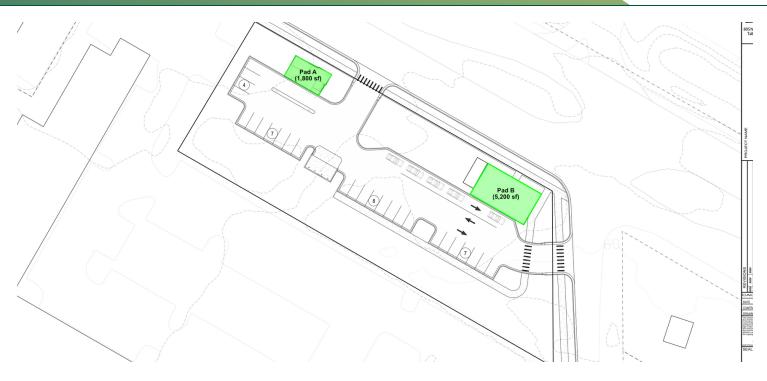

#### PROPERTY DESCRIPTION

Pad A - 1,800 sf free standing drive thru pad for sale at \$1M (all infrastructure in place)

Pad B - 5,200 sf retail drive thru for sale at \$1.8M, or for lease between \$32 - 45 NNN

### **OFFERING SUMMARY**

| Sale Price:      | \$1,000,000 - \$1,800,000   |
|------------------|-----------------------------|
| Lease Rate:      | \$32.00 - 45.00 SF/yr (NNN) |
| Number of Units: | 2                           |
| Available SF:    | 1,800 - 5,200 SF            |
| Lot Size:        | 1 Acres                     |
| Building Size:   | 1,800 - 5,200 SF            |